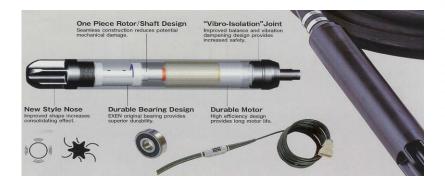

## Features:

- \* Motor In Head for Maximum Power
- \*13,800 vpm UNDER LOAD !
- \* Up to 60' Standard Hose Length

1.5", 2" & 2 3/8" Standard Head Sizes

Custom Built ZLH Series Hard Shaft for Heavy Rebar Applications

## The ONLY 240Hz frequency vibrator in the market...13,800vpm HBM vibrator speed UNDER LOAD!

ISKCO, Ltd. 9627 Rowlett Dr., N. Little Rock AR 72113 Ph:501-812-0220 Fax:501-812-0770 www.iskco.com