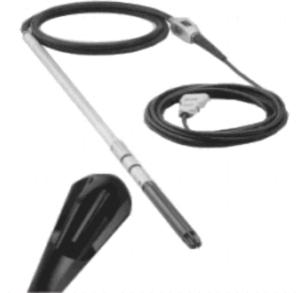

## Features:

- \* Motor In Head for Maximum Power
- \*13,800 vpm UNDER LOAD !
- \* Up to 60' Standard Hose Length

1.5", 2" & 2 3/8" Standard Head Sizes

Custom Built ZLH Series Hard Shaft for Heavy Rebar Applications

Designed for maximum concrete consolidation. Length is no problem...48 volt, 3 phase input power allows for custom built to almost any hose length!

|                                                                                        |                  | -         |         |        |            |           |
|----------------------------------------------------------------------------------------|------------------|-----------|---------|--------|------------|-----------|
| Model                                                                                  | Speed Under Load | Force     | Input V | Fqcy   | Dia Influ. | Head Dia. |
| HBM40VF                                                                                | 13,800           | 445 lbs.  | 48/3ph  | 240 Hz | 14"        | 1.5"      |
| HBM50VF                                                                                | 13,800           | 858 lbs.  | 48/3ph  | 240 Hz | 16"        | 2.0"      |
| HBM60ZX                                                                                | 13,800           | 1301 lbs. | 48/3ph  | 240 Hz | 20"        | 2.375"    |
| Effective diameter of influence in concrete under load is determined by many variables |                  |           |         |        |            |           |