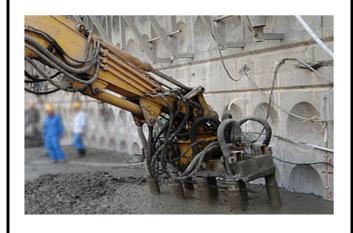

## **VIBACK**

When mass-placement of concrete is required there is no greater labor savings tool than VIBACK. The unique hydraulic vibrator design yields maximum concrete consolidation and compaction, ideal for dam construction job sites. Available as a complete base machine or "attachement" to use on existing base machines.

Immediate consolidation of concrete allowing the base machine to rest on top the freshly placed concrete for maximum efficiency. Base machine can move freely about the job site.

Optional rotating head allowing vibrator assembly to work in restricted space as well as closely against existing structures. Labor reduction is significant, saving time and reducing cost.