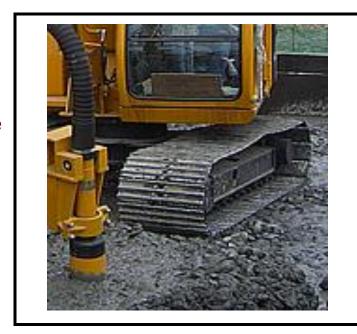

Immediate consolidation of concrete allowing the base machine to rest on top the freshly placed concrete for maximum efficiency. Base machine can move freely about the job site.

Optional rotating head allowing vibrator assembly to work in restricted space as well as closely against existing structures. Labor reduction is significant, saving time and reducing cost.