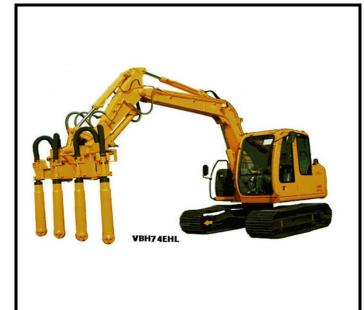

## **VIBACK**

When mass-placement of concrete is required there is no greater labor savings tool than VIBACK. The unique hydraulic vibrator design yields maximum concrete consolidation and compaction, ideal for dam construction job sites. Available as a complete base machine or "attachement" to use on existing base machines.

Immediate consolidation of concrete allowing the base machine to rest on top the freshly placed concrete for maximum efficiency. Base machine can move freely about the job site.

Optional rotating head allowing vibrator assembly to work in restricted space as well as closely against existing structures. Labor reduction is significant, saving time and reducing cost.