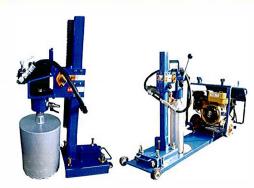

## **WATER PUMP**

## For Pumping Water in Construction Site

### **FEATURES:**

- 1.Durable, compact and light weight with hydraulic motor drive.
- 2. High performance with 3" discharged nozzle
- 3.Max 20m (65ft) hose extensible

| Model                    | PH300                |   |
|--------------------------|----------------------|---|
| Dimensions (mm/in)       | 430×275×190(17×11×8) | ٠ |
| Weight (kg/lbs)          | 12.4(27)             |   |
| Oil flow (L (Gal)/min)   | 20.5(5)              |   |
| Discharge nozzle (mm/in) | 75(3)                |   |
| Max Capacity(L)          | 780                  |   |
| Max hight (m/ft)         | 20 (65ft)            | _ |