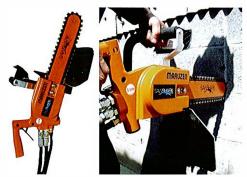

# **CONCRETE SAW**

#### **FEATURES:**

Light weight (7.3kg) compact and lownoise concrete saw.
Easy to replace chain and adjust the tension of chain.
Possible to cut-in max 300mm concrete wall.
High quality and durable chain segment.

| Model                               | MDC-300              |
|-------------------------------------|----------------------|
| Dimensions (LxWxH) mm/in            | 692×283×305/26×11×12 |
| Weight (kg/lbs)                     | 7.3/16               |
| Bar Size (mm/in)                    | 330×57.2/13×2-1/4    |
| Operating Pressure (Mpa)            | 11.7-15.5            |
| Oil Flow (L (Gal) /min)             | 20.5/5               |
| Required Water Supply (L (Gal)/min) | 9/2.37               |
| Required Water Pressur (Mpa)        | 0.3/0.08             |
| R.P.M.                              | 500                  |