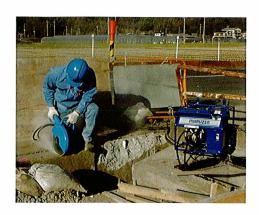

## **WATER PUMP**

## For Pumping Water in Construction Site

### **FEATURES:**

- 1.Durable, compact and light weight with hydraulic motor drive.
- 2. High performance with 3" discharged nozzle
- 3.Max 20m (65ft) hose extensible

| Model                    | PH300                |   |
|--------------------------|----------------------|---|
| Dimensions (mm/in)       | 430×275×190(17×11×8) | ٠ |
| Weight (kg/lbs)          | 12.4(27)             |   |
| Oil flow (L (Gal)/min)   | 20.5(5)              |   |
| Discharge nozzle (mm/in) | 75(3)                |   |
| Max Capacity(L)          | 780                  |   |
| Max hight (m/ft)         | 20 (65ft)            | _ |