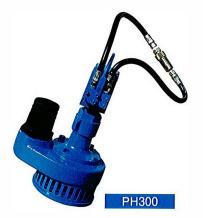

## **WATER PUMP**

## For Pumping Water in Construction Site

### **FEATURES:**

- 1.Durable, compact and light weight with hydraulic motor drive.
- 2. High performance with 3" discharged nozzle
- 3.Max 20m (65ft) hose extensible

| Model                    | PH300                |   |
|--------------------------|----------------------|---|
| Dimensions (mm/in)       | 430×275×190(17×11×8) | ٠ |
| Weight (kg/lbs)          | 12.4(27)             |   |
| Oil flow (L (Gal)/min)   | 20.5(5)              |   |
| Discharge nozzle (mm/in) | 75(3)                |   |
| Max Capacity(L)          | 780                  |   |
| Max hight (m/ft)         | 20 (65ft)            | _ |