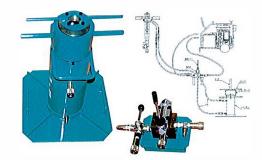

# ROD PULLER

### **FEATURES:**

- Hollw cylinder design high power puller.
- 2.10t pulling power.
- 3.Easy operation with ball clamping system.

| Model                    | EH-100               |
|--------------------------|----------------------|
| Dimensions (LxWxH) mm/in | 403×379/16×15        |
| Weight (kg/lbs)          | 33/72                |
| Inner Hole Dia. (mm/in)  | 95/3-2/3             |
| Stroke(mm/in)            | 175/7                |
| Max Pulling Capacity (t) | 10                   |
| Clamp Dia. (mm/in)       | 31 - 41/ 1-1/4-1-1/2 |
|                          |                      |