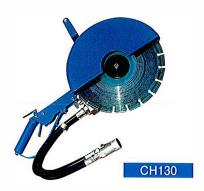

## **CONCRETE CUTTER**

### For Cutting Concrete and Asphalt

| Model                  | CH130                 |
|------------------------|-----------------------|
| Dimensions(mm/in)      | 602×207×315 (24×9×13) |
| Weight (kg/lbs)        | 8(17)                 |
| Oil flow (L (Gal)/min) | 20.5(5)               |
| Rotation (rpm)         | 3200                  |
| Disc size (mm/in)      | 305 (12) / shaft 22mm |

### **FEATURES:**

Powerful cutting and low noise with quality hydraulic motor.