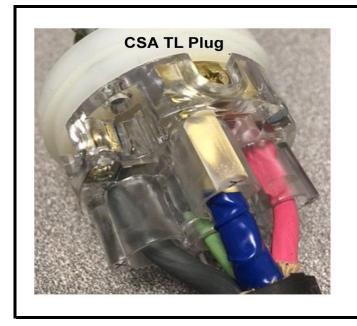

The <u>U.S. TL (Twist Lock) Plug</u> is a 5 pin grounding type plug. The HBM U.S. Series vibrators do NOT use the center ground pin. Green Wire to "X" White Wire to "Y" Black Wire to "Z"

The <u>CSA TL (Twist Lock) Plug</u> is a 5 pin grounding type plug. The HBM CSA Series vibrators have a specific wiring configuration using the center ground pin. Green Wire to "Center Pin" White Wire with Blue Mark to "Y" Black Wire to "X" Red Wire to "Z"