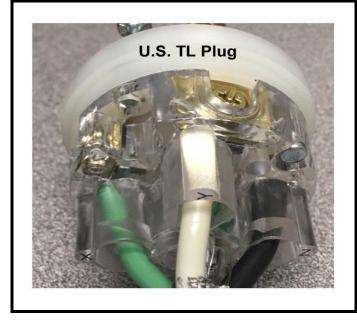

The <u>U.S. TL (Twist Lock) Plug</u> is a 5 pin grounding type plug. The HBM U.S. Series vibrators do NOT use the center ground pin. Green Wire to "X" White Wire to "Y" Black Wire to "Z"

The <u>CSA TL (Twist Lock) Plug</u> is a 5 pin grounding type plug. The HBM CSA Series vibrators have a specific wiring configuration using the center ground pin. Green Wire to "Center Pin" White Wire with Blue Mark to "Y" Black Wire to "X" Red Wire to "Z"