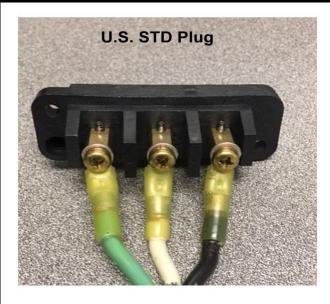

## Vibration Equipment & Systems HBM Plug Wiring

The <u>U.S. STD (Standard, EP30) Plug</u> Does NOT have any specific wiring pattern. The HBM Series vibrator is a 3 phase motor, allowing it to run CW or CCW. Take note of the special "epoxy" heat shrink wire connectors which insure proper wire connection.